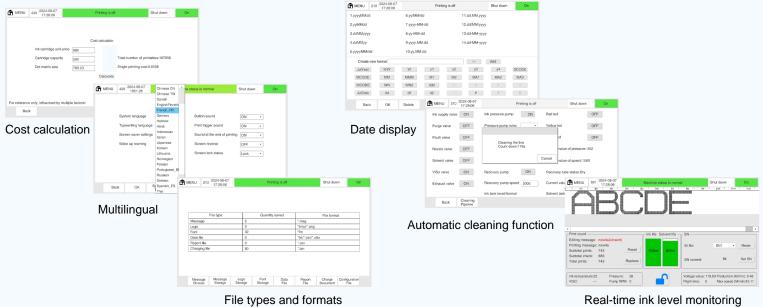

### More powerful and smarter software

Intelligent embedded Linux operating system provides a professional and more user friendly interface. Embedded powerful drop consumption algorithm that allow instant calculation of cost per print. Powerful variable functions of the 2D Code to meet the today growing customers' demand. Efficient and flexible variable database functions to meet various applications requirements for product traceability.

# Software

Real-time ink level monitoring