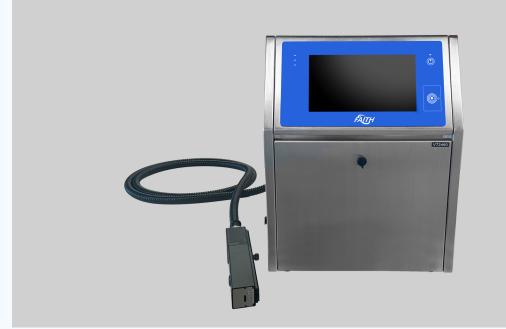

# **Design for Efficient Production Line**

The FBP001-N Series is a new line of continuous small character inkjet printers designed specifically for high-quality printing results and improved production line output. The FBP001-N Series features a modular design for its print heads and a sturdy stainless steel construction for the machine body, ensuring reliable operation in harsh production environments and optimizing production line efficiency.

#### Main Hardware

The main board with newest structure has superior performance offimction and stability, and the EH'T is dustproofand waterproof, better to deal with the harsh and complex environment.

### More reliable and professional hardware

The motherboard adopts the American TI company AM3358 industrial-grade high-performance CPU, the American Xilinx company's Spartan7 industrial-grade high-speed computing FPGA, 256M large memory to store more information and both adopt anti-interference industrial-grade solid-state electronic components SMT manufacturing process. Various optional external interfaces such as RS232 serial port, LAN network port. USB interface, expandable input and output IO ports, ete.