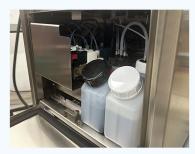

Ink System

Double-head pump design makes more stable and durable. White ink machine has double mixing system to prevent the pigment ink precipitation.