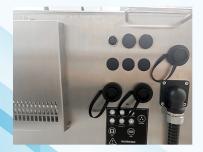

External interfaces

IP68,RS232,network interface, counter reset,information control and other functions.

### More reliable and professional hardware

The motherboard adopts the American TI company AM3358 industrial-grade high-performance CPU, the American Xilinx company's Spartan7 industrial-grade high-speed computing FPGA, 256M large memory to store more information and both adopt anti-interference industrial-grade solid-state electronic components SMT manufacturing process. Various optional external interfaces such as RS232 serial port, LAN network port. USB interface, expandable input and output IO ports, ete.