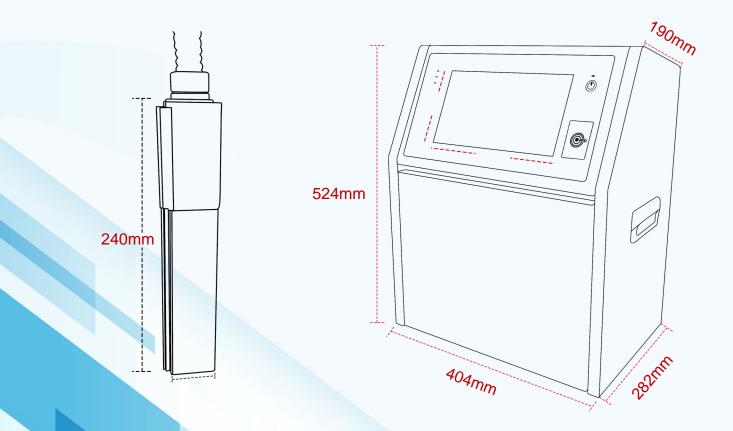

# Machine parameters

| Operating System:Embedded Linux security operating system                                                                          | Display Screen: 10.1-inch color display, industrial touch screen                                                                                               |
|------------------------------------------------------------------------------------------------------------------------------------|----------------------------------------------------------------------------------------------------------------------------------------------------------------|
| Communication Interfaces:Network interface, USB, RS232                                                                             | Protection Level: ip55                                                                                                                                         |
| Power parameters: Input 100~240V AC                                                                                                | Rated power: 150W                                                                                                                                              |
| Battery Parameters: 256MB                                                                                                          | Machine material: 304 stainless steel                                                                                                                          |
| Related certification: RoHS, CE, FCC                                                                                               | Working Environment: Temperature 0-45°C / Humidity 30-70% Rh                                                                                                   |
| Main Hardware: American TI AM3358 industrial grade<br>CPU, American Xilinx Spartan7<br>industrial grade FPGA                       | Net weight: 22kg                                                                                                                                               |
| Support Language:<br>Support Language:<br>ArabicDanish,German,Russian,<br>French,Finnish,Korean,<br>Japanese,Spanish,italian,etc.) | Optical eye, Encoder, Reverse and upside<br>down control,Signal light alarm output, Serial<br>number output control,External printing<br>information selection |